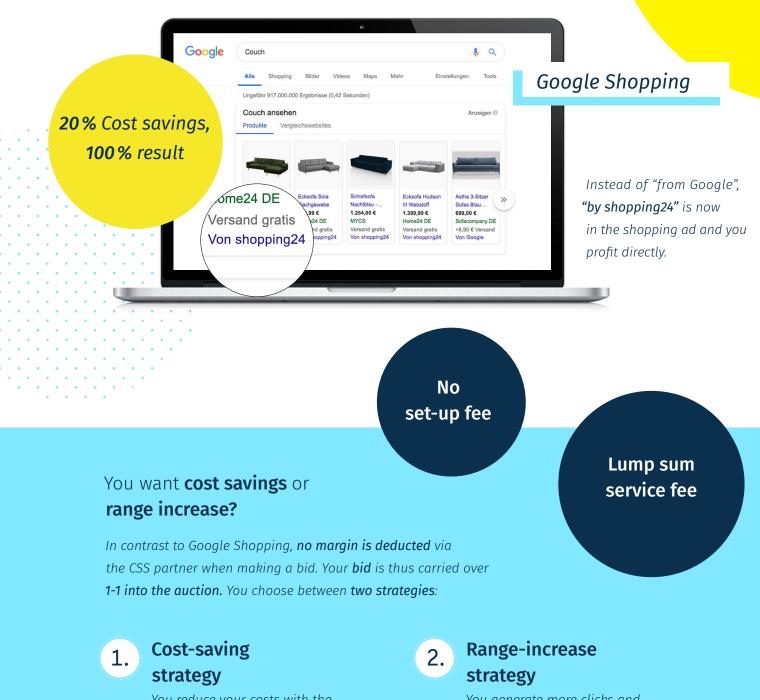

## 20% cost savings with 100% result

As the largest external Google CSS partner in the German-speaking countries, we offer the benefit of access to the Google Shopping Auction. Your **margin advantage** will cut your CPC in real terms, resulting in **cost savings of up to 20%**. This means: The competition is simply outbid. Used in the same way your **ads have an advantage** over normal bookings.

You reduce your costs with the same turnover.

You generate more clicks and sales at the same cost.

Find out more online or get in touch with us.